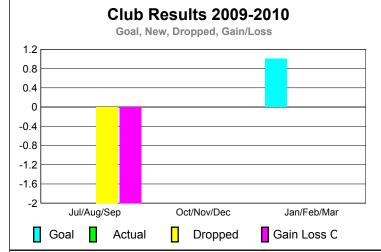

GMT: Mr. Edisson Karnopp Location: BRAZIL GMT CA: 3

|             |                            | <u>Club</u><br><b>200</b>     |                                   | <u>Clubs</u><br>2008-2009        |                                  |
|-------------|----------------------------|-------------------------------|-----------------------------------|----------------------------------|----------------------------------|
| Month       | New<br>Club<br><u>Goal</u> | Actual<br>New<br><u>Clubs</u> | Actual<br>Dropped<br><u>Clubs</u> | Gain/<br>Loss of<br><u>Clubs</u> | Gain/<br>Loss of<br><u>Clubs</u> |
| Jul/Aug/Sep | 0                          | 0                             | -2                                | -2                               | 0                                |
| Oct/Nov/Dec | 0                          | 0                             | 0                                 | 0                                | 0                                |
| Jan/Feb/Mar | 1                          | 0                             | 0                                 | 0                                | 0                                |
| Totals      | 1                          | 0                             | -2                                | -2                               | 0                                |