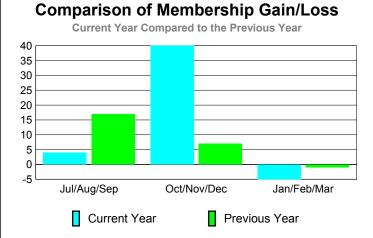

## YTD Status Quo Clubs 2009-2010

|             |                            | MEM                          | BERSH                            | <u>IIP</u>                      |                                 |
|-------------|----------------------------|------------------------------|----------------------------------|---------------------------------|---------------------------------|
|             |                            | Member<br>200                | Membership<br>2008-2009          |                                 |                                 |
| Month       | Net<br>Memb<br><u>Goal</u> | Actual<br>New<br><u>Memb</u> | Actual<br>Dropped<br><u>Memb</u> | Gain/<br>Loss of<br><u>Memb</u> | Gain/<br>Loss of<br><u>Memb</u> |
| Jul/Aug/Sep | -26                        | 54                           | -50                              | 4                               | 17                              |
| Oct/Nov/Dec | 8                          | 85                           | -45                              | 40                              | 7                               |
| Jan/Feb/Mar | 30                         | 17                           | -22                              | -5                              | -1                              |
| Totals      | 12                         | 156                          | -117                             | 39                              | 23                              |