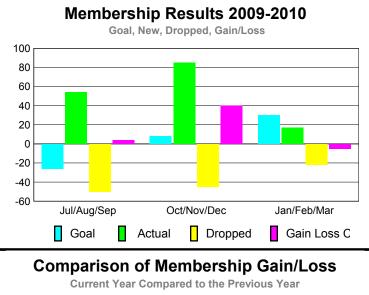

## YTD Status Quo Clubs 2009-2010

|             |                            | MEM                          | BERSH                            | <u>IIP</u>                      |                                 |
|-------------|----------------------------|------------------------------|----------------------------------|---------------------------------|---------------------------------|
|             |                            | Member<br>200                | Membership<br>2008-2009          |                                 |                                 |
| Month       | Net<br>Memb<br><u>Goal</u> | Actual<br>New<br><u>Memb</u> | Actual<br>Dropped<br><u>Memb</u> | Gain/<br>Loss of<br><u>Memb</u> | Gain/<br>Loss of<br><u>Memb</u> |
| Jul/Aug/Sep | -26                        | 54                           | -50                              | 4                               | 17                              |
| Oct/Nov/Dec | 8                          | 85                           | -45                              | 40                              | 7                               |
| Jan/Feb/Mar | 30                         | 17                           | -22                              | -5                              | -1                              |
| Totals      | 12                         | 156                          | -117                             | 39                              | 23                              |