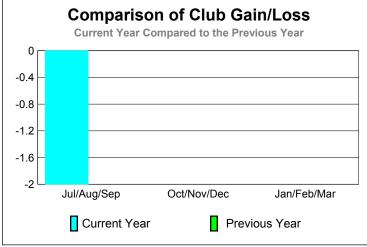

GMT: Mr. Edisson Karnopp Location: BRAZIL GMT CA: 3

|             |                            | <u>Club</u><br><b>200</b>     |                                   | <u>Clubs</u><br>2008-2009        |                                  |
|-------------|----------------------------|-------------------------------|-----------------------------------|----------------------------------|----------------------------------|
| Month       | New<br>Club<br><u>Goal</u> | Actual<br>New<br><u>Clubs</u> | Actual<br>Dropped<br><u>Clubs</u> | Gain/<br>Loss of<br><u>Clubs</u> | Gain/<br>Loss of<br><u>Clubs</u> |
| Jul/Aug/Sep | 0                          | 0                             | -2                                | -2                               | 0                                |
| Oct/Nov/Dec | 0                          | 0                             | 0                                 | 0                                | 0                                |
| Jan/Feb/Mar | 1                          | 0                             | 0                                 | 0                                | 0                                |
| Totals      | 1                          | 0                             | -2                                | -2                               | 0                                |