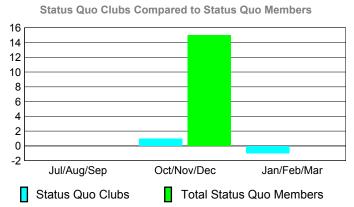

## YTD Status Quo Clubs 2009-2010

|             |                            | MEM                          | BERSH                            | <u>IIP</u>                      |                                 |
|-------------|----------------------------|------------------------------|----------------------------------|---------------------------------|---------------------------------|
|             |                            | Member<br>200                | Membership<br>2008-2009          |                                 |                                 |
| Month       | Net<br>Memb<br><u>Goal</u> | Actual<br>New<br><u>Memb</u> | Actual<br>Dropped<br><u>Memb</u> | Gain/<br>Loss of<br><u>Memb</u> | Gain/<br>Loss of<br><u>Memb</u> |
| Jul/Aug/Sep | -26                        | 54                           | -50                              | 4                               | 17                              |
| Oct/Nov/Dec | 8                          | 85                           | -45                              | 40                              | 7                               |
| Jan/Feb/Mar | 30                         | 17                           | -22                              | -5                              | -1                              |
| Totals      | 12                         | 156                          | -117                             | 39                              | 23                              |