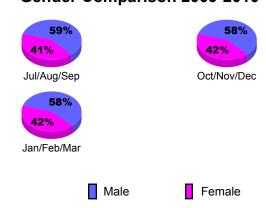

u>Memb</u> | Gain/<br>Loss of<br><u>Memb</u> |
| Jul/Aug/Sep | -26                        | 54                           | -50                              | 4                               | 17                              |
| Oct/Nov/Dec | 8                          | 85                           | -45                              | 40                              | 7                               |
| Jan/Feb/Mar | 30                         | 17                           | -22                              | -5                              | -1                              |
| Totals      | 12                         | 156                          | -117                             | 39                              | 23                              |





## Gender Comparison 2009-2010